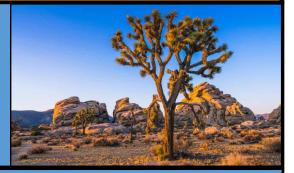

#### MARCH : JOSHUA TREE NATIONAL PARK

Sunday, March 13th – Friday, March 18th Camping, Hiking, Climbing, Salton Sea and more! RSVP by: Monday, February 14th