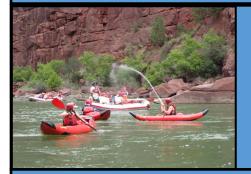

## AUGUST: WHITEWATER RAFTING in CO & UT

Sunday, August 14th – Saturday, August 20th Whitewater Rafting and Camping in Dinosaur Nat'l Monument RSVP by: Monday, June 6th

OCTOBER: INTERNATIONAL TREK — likely COSTA RICA Location, Dates and Cost TBD. Detailed flyer will be sent later with all details. \*\* PASSPORT REOUIRED \*\*